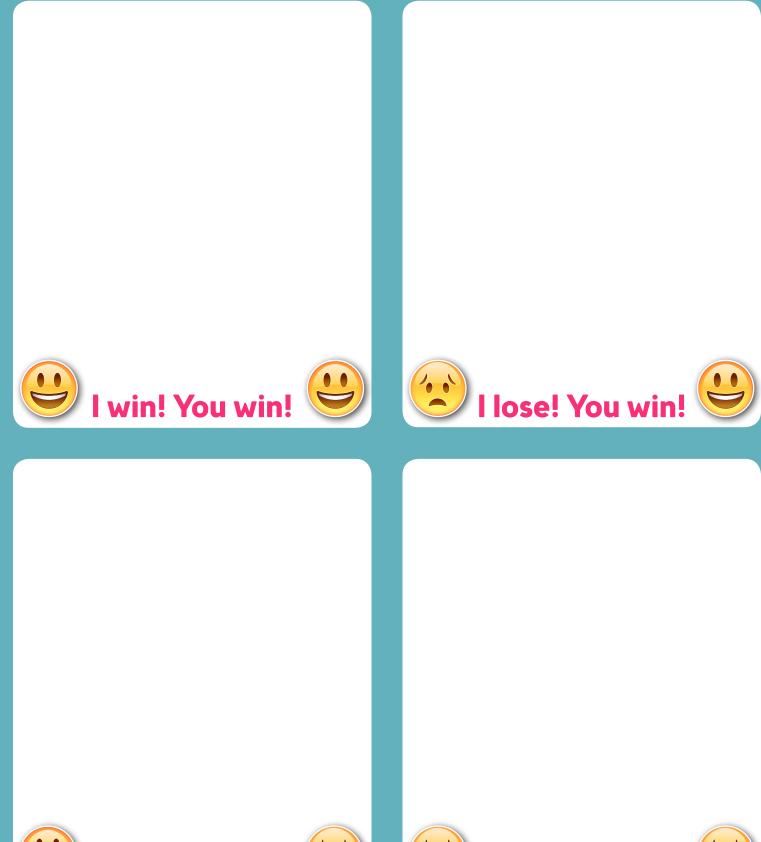

# CONFLICT RESOLUTION



#### MEAN

- On purpose
- Only happens once/rarely
- Emotional
- Can be resolved

#### CONFLICT

- Disagreement/argument
- No power imbalance

#### BULLYING

- Aggressive
- Repeated
- Power imbalance

#### **Bullying is not okay.**

If you are being bullied, please tell at least 2 adults (parent, teacher, Kids Helpline counsellor) you trust that it is happening. **Keep telling them until it's fixed.** 

What's happening:

Is it rude, mean, bullying or conflict?

### **CONFLICT RESOLUTION**



If I'm still having problems, I can/will talk to this person...

#### You can contact Kids Helpline for help! 1800 55 1800 | kidshelpline.com.au

## Finding a win/win solution